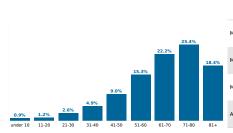

COVID-19 Hospitalizations
24,683

Hospitalization Status at time of Case Investigation

Reported COVID-19 Cases, by Age Group & Age Related Information

Percent of Cases Hospitalized
2.3% 8.3

Hospitalizations by Race 0.8%

| 8.4% | Minimum Age | 0.0 years   |
|------|-------------|-------------|
|      | Median Age  | 68.0 years  |
|      | Max Age     | 106.0 years |
|      | Average Age | 65.1 years  |
|      |             |             |