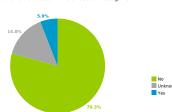

COVID-19 Hospitalizations
24,683

Hospitalization Status at time of Case Investigation

Reported COVID-19 Cases, by Age Group & Age Related Information

Percent of Cases Hospitalized
2.3% 8.3

Hospitalizations by Race 0.8%