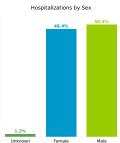

COVID-19 Hospitalizations
24,683

Hospitalization Status at time of Case Investigation

Reported COVID-19 Cases, by Age Group & Age Related Information



Percent of Cases Hospitalized
2.3% 8.3

Hospitalizations by Race 0.8%

5.9% 3.0%1% Black | White | Other Asian/Alaskan/Hawaiian Unknown | Under Investigation



County Displayed: **South Carolina** | Dates Displayed:3/4/2020 to 8/9/2021 **Note: Data is suppressed for fewer than 5 cases** 





| 8.4% | Minimum Age | 0.0 years   |
|------|-------------|-------------|
|      | Median Age  | 68.0 years  |
|      | Max Age     | 106.0 years |
|      | Average Age | 65.1 years  |
|      |             |             |